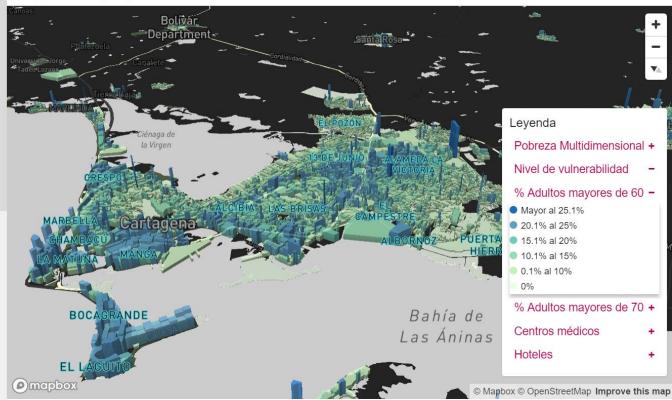

### **Geovisor – support codvid management**

https://geoportal.dane.gov.co/visor-vulnerabilidad/

| DANE                                                                                   | Grupos por niveles de vulnerabilidad |
|----------------------------------------------------------------------------------------|--------------------------------------|
|                                                                                        | LA ISLA                              |
| i Comunicado de prensa                                                                 |                                      |
| Grupos por niveles de vulnerabilidad de fuente censal -<br>información a nivel manzana | EL HATO                              |
| Departamento                                                                           | Mosegera EL HATO VILLASOEL           |
| Seleccione                                                                             | DORADO                               |
| Capas disponibles                                                                      |                                      |
| Indice de pobreza multidimensional +                                                   | FONTIBON, NORMANDIA                  |
| 🐣 Grupos por nivel de vulnerabilidad +                                                 | DASESPERANZA                         |
| Activar 🔴                                                                              |                                      |
| Transparencia                                                                          | NUNE                                 |
| Altura                                                                                 | BRASILIA                             |
| 🕴 % Adultos mayores de 60 años 🛛 🔸                                                     | CERTIFICATION APPOINTE ARANDA        |
| 🕯 % Adultos mayores de 70 años 🛛 🔸                                                     |                                      |
| Centros médicos +                                                                      | LA VEREDITA JULIO POL                |
| H Hoteles +                                                                            | O mopbox Soacha                      |

### **Geovisor – support codvid management**

=

https://geoportal.dane.gov.co/visor-vulnerabilidad/

Grupos por niveles de vulnerabilidad