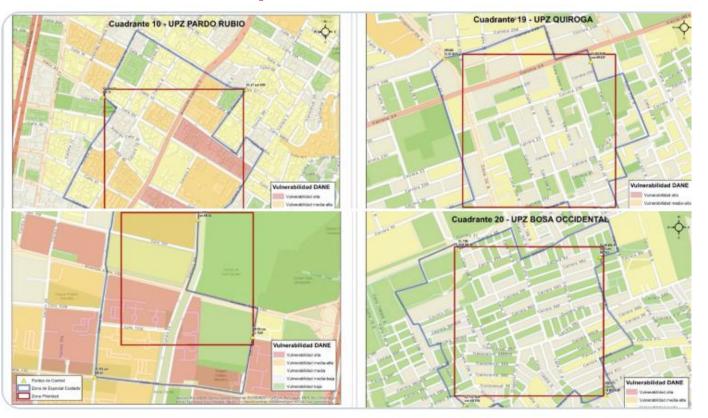

ños 🛛 🔸                                                     |                                      |
| Centros médicos +                                                                      | LA VEREDITA JULIO POL                |
| H Hoteles +                                                                            | O mopbox Soacha                      |



#### INFORMACIÓNPARATODOS

### **Geovisor – support codvid management**

=

https://geoportal.dane.gov.co/visor-vulnerabilidad/



Grupos por niveles de vulnerabilidad



## **Applications**

- Georeferencing COVID cases and identification of the relation with the vulnerability index
- Analysis of spatial and temporal evolution of cases
- Intervention strategies in the territory



### **Applications: Areas for special attention**







#### Departamento Administrativo Nacional de Estadística

Dirección de Geoestadística

visita: https://geoportal.dane.gov.co/ dig@dane.gov.co



El futuro es de todos

Gobierno de Colombia