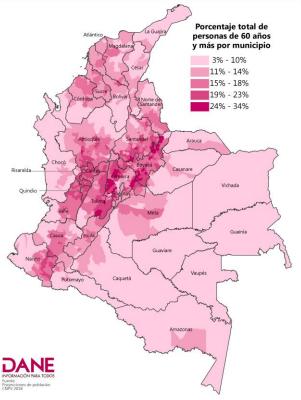

### **Geovisor – support codvid management**

https://geoportal.dane.gov.co/visor-vulnerabilidad/

| DANE                                                                                   | Grupos por niveles de vulnerabilidad |
|----------------------------------------------------------------------------------------|--------------------------------------|
|                                                                                        | LA ISLA                              |
| i Comunicado de prensa                                                                 |                                      |
| Grupos por niveles de vulnerabilidad de fuente censal -<br>información a nivel manzana | EL HATO                              |
| Departamento                                                                           | Mosegera EL HATO VILLASOEL           |
| Seleccione                                                                             | DORADO                               |
| Capas disponibles                                                                      |                                      |
| Indice de pobreza multidimensional +                                                   | FONTIBON, NORMANDIA                  |
| 🐣 Grupos por nivel de vulnerabilidad +                                                 | DASESPERANZA                         |
| Activar 🔴                                                                              |                                      |
| Transparencia                                                                          | NUNE                                 |
| Altura                                                                                 | BRASILIA                             |
| 🕴 % Adultos mayores de 60 años 🛛 🔸                                                     | CERTIFICATION APPOINTE ARANDA        |
| 🕯 % Adultos mayores de 70 años 🛛 🔸                                                     |                                      |
| Centros médicos +                                                                      | LA VEREDITA JULIO POL                |
| H Hoteles +                                                                            | O mopbox Soacha                      |

### **Geovisor – support codvid management**

=

https://geoportal.dane.gov.co/visor-vulnerabilidad/

Grupos por niveles de vulnerabilidad