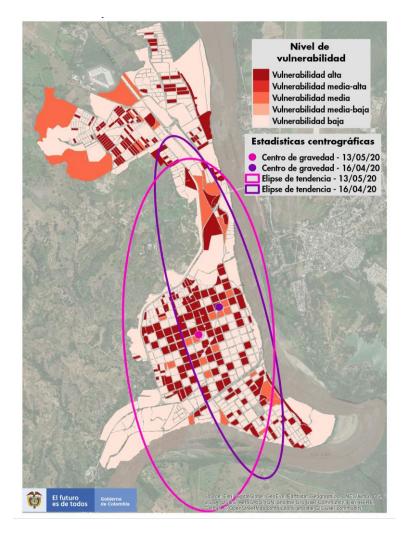

PPOINTE ARANDA        |
| 🕯 % Adultos mayores de 70 años 🛛 🔸                                                     |                                      |
| Centros médicos +                                                                      | LA VEREDITA JULIO POL                |
| H Hoteles +                                                                            | O mopbox Soacha                      |



#### INFORMACIÓNPARATODOS

### **Geovisor – support codvid management**

=

https://geoportal.dane.gov.co/visor-vulnerabilidad/



Grupos por niveles de vulnerabilidad



## **Applications**

- Georeferencing COVID cases and identification of the relation with the vulnerability index
- Analysis of spatial and temporal evolution of cases
- Intervention strategies in the territory



### **Applications: Areas for special attention**







#### Departamento Administrativo Nacional de Estadística

Dirección de Geoestadística

visita: https://geoportal.dane.gov.co/ dig@dane.gov.co



El futuro es de todos

Gobierno de Colombia