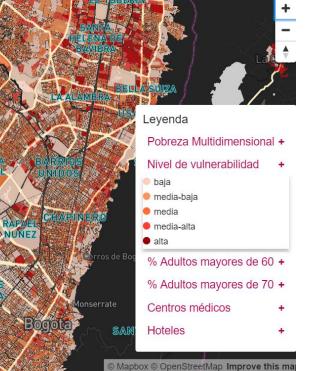

### **Geovisor – support codvid management**

https://geoportal.dane.gov.co/visor-vulnerabilidad/

| DANE                                                                                   | Grupos por niveles de vulnerabilidad |
|----------------------------------------------------------------------------------------|--------------------------------------|
|                                                                                        | LA ISLA                              |
| i Comunicado de prensa                                                                 |                                      |
| Grupos por niveles de vulnerabilidad de fuente censal -<br>información a nivel manzana | EL HATO                              |
| Departamento                                                                           | Mosegera EL HATO VILLASOEL           |
| Seleccione                                                                             | DORADO                               |
| Capas disponibles                                                                      |                                      |
| Indice de pobreza multidimensional +                                                   | FONTIBON, NORMANDIA                  |
| 🐣 Grupos por nivel de vulnerabilidad +                                                 | DASESPERANZA                         |
| Activar 🔴                                                                              |                                      |
| Transparencia                                                                          | NUNE                                 |
| Altura                                                                                 | BRASILIA                             |
| 🕴 % Adultos mayores de 60 años 🛛 🔸                                                     | CERTIFICATION APPOINTE ARANDA        |
| 🕯 % Adultos mayores de 70 años 🛛 🔸                                                     |                                      |
| Centros médicos +                                                                      | LA VEREDITA JULIO POL                |
| H Hoteles +                                                                            | O mopbox Soacha                      |

### **Geovisor – support codvid management**

=

https://geoportal.dane.gov.co/visor-vulnerabilidad/

Grupos por niveles de vulnerabilidad